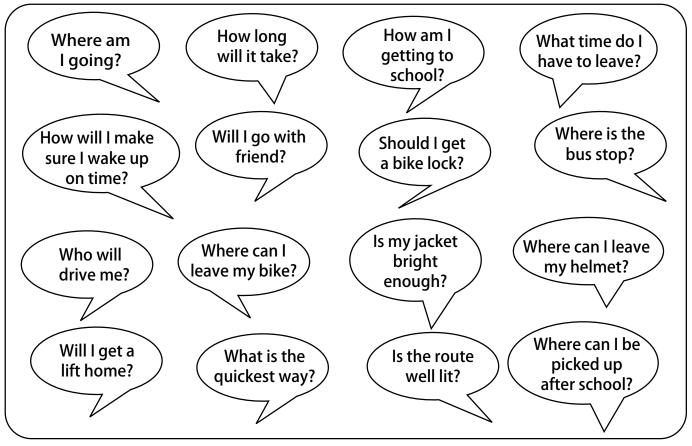

Summerhill School may be further away from where you live so it is important to plan and practice your new journey to school ready for September.

<u>Talk</u> to your family about the best way to get to school. Read the bubbles together and colour in any that you will need to think about.